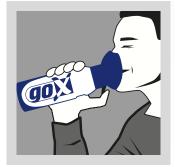

## Correct use of the product.

Remove inhalation mask and place it the other way around on the can. Retract withdrawal lever and place the inhalation mask over mouth and nose. Then press the withdrawal lever down with your thumb for 1-2 seconds and breathe in deeply during this time. Inhale at least five times per use. The contents suffice for approximately 40 inhalations (4-litre can) or approximately 60 inhalations (6-litre can).